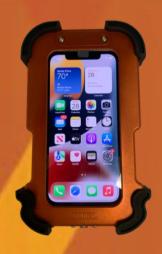

#### **FEATURES**

- The XCZ1 iPhone case is designed to resist
   Shocks, vibrations, dust and water in indoor
   And outdoor environments.
  - Able to connect securely in a hazardous Environment
  - The use of a headset is not required. You will be able to hear the conversation Through our special designed enclosure.

### Enclosure with iPhone 12/12 Pro Specifications:

Aluminum Case Sealed for Outdoor Applications iPhone 12 with case = 1.678lbs (761.1g) iPhone 12 Pro with case = 1.733lbs (786.1g) Dimensions: 197 x 118.7 x 27.6 mm