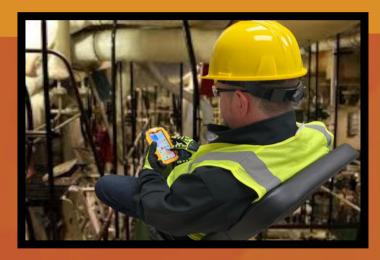

#### **FEATURES**

- The XCZ1 iPhone case is designed to resist
   Shocks, vibrations, dust and water in indoor
   And outdoor environments.
  - Able to connect securely in a hazardous Environment
  - The use of a headset is not required. You will be able to hear the conversation Through our special designed enclosure.

#### **CERTIFIED ATEX ZONE 1 IECEX**