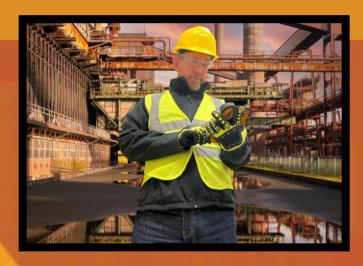

#### **FEATURES**

- The XCZ1 iPhone case is designed to resist
   Shocks, vibrations, dust and water in indoor
   And outdoor environments.
  - Able to connect securely in a hazardous Environment
  - The use of a headset is not required. You will be able to hear the conversation Through our special designed enclosure.

#### **CERTIFIED ATEX ZONE 1 IECEX**