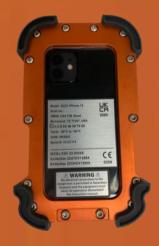

#### Compliant with Hazardous Standards:

ATEX & IECEX Certified Group C D II2 G Ex db IIB T5 G.b Ta: -20 C to +45C

### Enclosure with iPhone 12/12 Pro Specifications:

Aluminum Case Sealed for Outdoor Applications iPhone 12 with case = 1.678lbs (761.1g) iPhone 12 Pro with case = 1.733lbs (786.1g) Dimensions: 197 x 118.7 x 27.6 mm