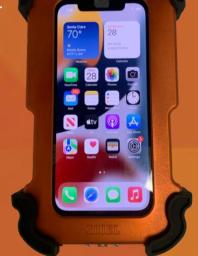

### Enclosure with iPhone 12/12 Pro Specifications:

Aluminum Case Sealed for Outdoor Applications iPhone 12 with case = 1.678lbs (761.1g) iPhone 12 Pro with case = 1.733lbs (786.1g) Dimensions: 197 x 118.7 x 27.6 mm

#### iPhone 12

Dimensions: 203.2 x 134.8 x 6.1mm Weight: 164g OS: IOS 12.1.3 up to 13.1.2 Screen Size: 7.9" Resolution: 1536 x 2048 CPU: Apple A12 RAM: 3GB Storage: 64/256 Battery: 5,124 mAh Rear Camera: 8MP Front Camera: 7MP Comm: Wifi / 3G / L T E Esim available

#### iPhone 12 Pro

Dimensions: 203.2 x 134.8 x 6.1mm Weight: 189g OS: IOS 12.1.3 up to 13.1.2 Screen Size: 7.9" Resolution: 1536 x 2048 CPU: Apple A12 RAM: 3GB Storage: 64/256 Battery: 5,124 mAh Rear Camera: 8MP Front Camera: 7MP Comm: Wifi /3G / LT E Esim availab