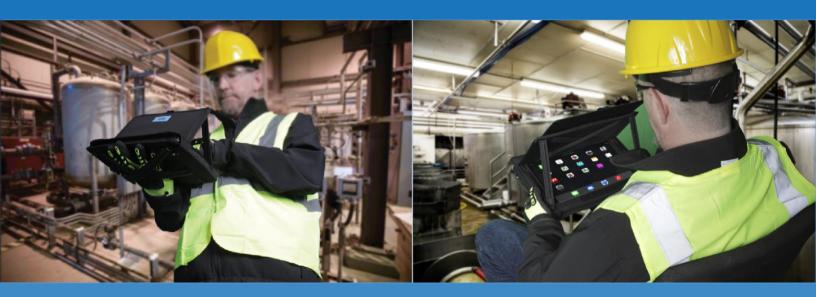

Non-Incendive & Intrinsically Safe XCRiPad Air 10.9" GEN 4

## C1D2 / ATEX Zone 2 iPad Air 10.9" ENCLOSURE

## CERTIFIED C1D2 / ATEX ZONE 2 RUGGED APPLE IPAD AIR 10.9" ENCLOSURE

Product Specification: Hazardous Standards Compliant XCRiPad Air 10.9 Looking for a device that meets hazardous standards? Check out our XCRiPad Air 10.9. This device is compliant with Class 1 Division 2 Group A B C D ATEX Zone 2 Ex ic IIC T4 Gc Ta: -20°C to +50°C. It is encased in an enclosure that meets iPad specifications of IP54 (Water/Dust Resistant) and features shock protection padding. Here are the various part numbers available:

## **FEATURES**

- . Rubber and Nylon cases included
- . Nylon protection cases (Sun and Rain)
- . Delivered with shoulder strap
- . Multiple handling and safety clipping features
- . Camera cover with transparent lens protection
- . Provision to store a stylus and documents
- . External Power, volume and mute buttons
- . Water / dust proof power plug
- . Water proof / shock proof
- . Washable with soft soap
- . Certification, safety and tampering labels
- . USB-C Cable Charging