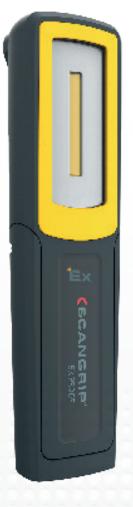

## Rechargeable, handheld EX PROOF work light

MIDI-EX is a very handy, rechargeable COB LED work light for the professional user. The COB LED light provides a unique powerful and completely uniform illumination which is ideal for working light.

The extremely durable MIDI-EX lamp features a sturdy surface and the shape of the lamp provides a comfortable, ergonomic grip.

Place the lamp everywhere you want during inspection work with the turnable sturdy hook or the strong built-in magnet in the bottom to have both hands free for working. The flexible lamp head tilts up to 180 degrees.

It is designed to carry in the pocket or in the work belt by the built-in belt clip. In this way, you always have the work light close at hand when you need efficient and bright illumination for a job.