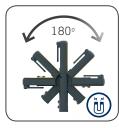

The extremely durable MIDI-EX lamp features a sturdy surface and the shape of the lamp provides a comfortable, ergonomic grip.

Place the lamp everywhere you want during inspection work with the turnable sturdy hook or the strong built-in magnet in the bottom to have both hands free for working. The flexible lamp head tilts up to 180 degrees.