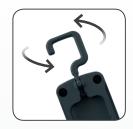

The extremely durable MIDI-EX lamp features a sturdy surface and the shape of the lamp provides a comfortable, ergonomic grip.

Place the lamp everywhere you want during inspection work with the turnable sturdy hook or the strong built-in magnet in the bottom to have both hands free for working. The flexible lamp head tilts up to 180 degrees.