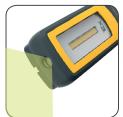

MIDI-EX is supplied with both mainlight and toplight. The main light offers two-step operating options depending on the type and duration of the work carried out: Step 1 = 50 %, step 2 = 100 % light output.