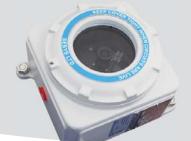

## 6 MP Single Lens Explosion-Proof Camera

SeSys's ATEX and IECEx compliant digital cameras are designed to facilitate remote monitoring of inhospitable, hazardous or explosive areas reducing the dangers posed to personnel. Light sensitive, high-resolution sensors make these IP-based cameras perfect for operational, health and safety and security requirements.

## **Professional Hazardous Area IoT-Camera**

- Compact Explosion-Proof Camera For Indoor and Outdoor use

  Day or night system with detailed 6MP colour or monochrome sensor
- Modular System For Maximum Flexibility

## **MODELS**

SE-ATEX-IP-S-S Single lens, square aluminium alloy casing SE-ATEX-IP-S-S-SS Single lens, square stainless steel casing