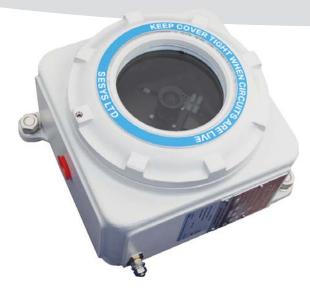

## 6 MP Single Lens Explosion-Proof Camera

SeSys's ATEX and IECEx compliant digital cameras are designed to facilitate remote monitoring of inhospitable, hazardous or explosive areas reducing the dangers posed to personnel. Light sensitive, high-resolution sensors make these IP-based cameras perfect for operational, health and safety and security requirements.

## **Professional Hazardous Area IoT-Camera**

- Compact Explosion-Proof Camera For Indoor and Outdoor use

  Day or night system with detailed 6MP colour or monochrome sensor
- Modular System For Maximum Flexibility

## **MODELS**

SE-ATEX-IP-S-S Single lens, square aluminium alloy casing SE-ATEX-IP-S-S-SS Single lens, square stainless steel casing