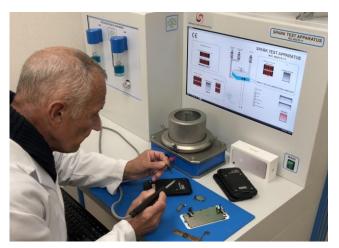

All modifications are tested in the explosive atmosphere of the spark-test apparatus for intrinsically safe circuits