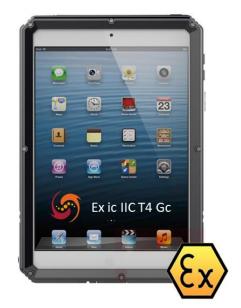

# **Explosion Proof ATEX Zone 2 Intrinsically Safe iPad Mini 5** *(install sim-card yourself)*

Explosion Safety C (Ex) II 3G; Ex ic IIC T4 Gc

All new from Atexxo Manufacturing, the Apple iPad mini 5 now suitable for use in hazardous locations. The explosion proof iPads are originally manufactured by Apple than converted and certified according to the ATEX directives by Atexxo Manufacturing B.V. This makes the Tablets suited for safe use in gas /vapor zone 2 hazardous locations. ATEX Zone 2 is the European equivalent for US, NEC Class 1 Division 2 equipment. (C1D2)

Compliance with ATEX / EX regulations is achieved by modification of the casing together with the intrinsically safe electrical circuit, which makes the tablets suitable for safe use in hazardous locations. All features of the original product are preserved. Even the fingerprint scanner can be used safely at hazardous areas.

The ATEX iPad mini 5 comes with a black case finish and is available for both the WIFI only model and the WIFI + Cellular model. Beside safe use as smart tablet, both versions are excellent for use as intrinsically safe video or photo camera with wifi connection.

### **Technical information**

Voltage: 100-240 Volt (charger) Frequency: 50/60 Hz (charger)

Colour : Black

ATEX:

**Dimensions** 15 x 21.5 x 1.5 cm (ipad mini 5)

Unit Assessment Certificate Zone 2, II 3G; ic IIC T4 Gc