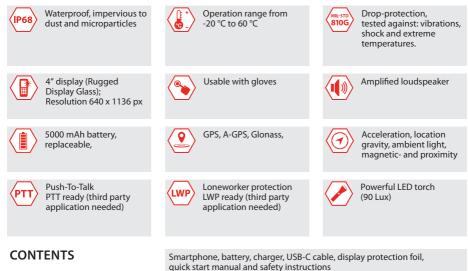

The rugged and reliable Android<sup>™</sup> 8.1 smartphone

Highlights:

- > Huge Push-To-Talk key
- > PTT channel selector
- > Front loudspeaker >105 dB
- > Powerful-LED-torch (90 Lux)
- Long battery life (400 h standby)

## ( 18725.2

**TECHNICAL FEATURES** 

| TECHNICAETERIORES                                                                                    |                                                                   |                                                                                                                        |
|------------------------------------------------------------------------------------------------------|-------------------------------------------------------------------|------------------------------------------------------------------------------------------------------------------------|
| ATEX approval:<br>EX-Zone 2/22<br>If I 3G Ex ic IIC T4 Gc IP54<br>II 3D Ex ic IIIB T150°C<br>Dc IP54 | EX-Zone 2/22<br>Ex ic IIC T4 Gc IP54<br>Ex ic IIIB T150°C Dc IP54 | GSM 850/900/1800/<br>1900 MHz<br>WCDMA: UMTS B1/4/5/8<br>LTE-FDD: B1/3/4/5/7/8/20/<br>28A/28B<br>LTE-TDD: B38/39/40/41 |
| Android <sup>®</sup> 8.1                                                                             | 802.11a/b/g/n                                                     | TD-SCDMA: B34/39                                                                                                       |
|                                                                                                      |                                                                   | MediaTec MT6739WW<br>2 GB RAM                                                                                          |
| Bluetooth® 4.1 LE                                                                                    | Size:<br>136,5 x 66,5 x 24,5 mm,<br>weight: 284 g                 | 16 GB internal memory                                                                                                  |
| External memory<br>microSD up to 128 GB                                                              | 2 cameras: 5 MP AF<br>rear camera and 2 MP<br>front camera        | Dual nano SIM                                                                                                          |
| Near Field<br>Communication                                                                          | SOS-key for additional app                                        | Universal, lateral<br>ISM interface                                                                                    |
|                                                                                                      |                                                                   |                                                                                                                        |
| FURTHER FEATURES                                                                                     |                                                                   |                                                                                                                        |
|                                                                                                      |                                                                   |                                                                                                                        |

## FURTHER FEATURES