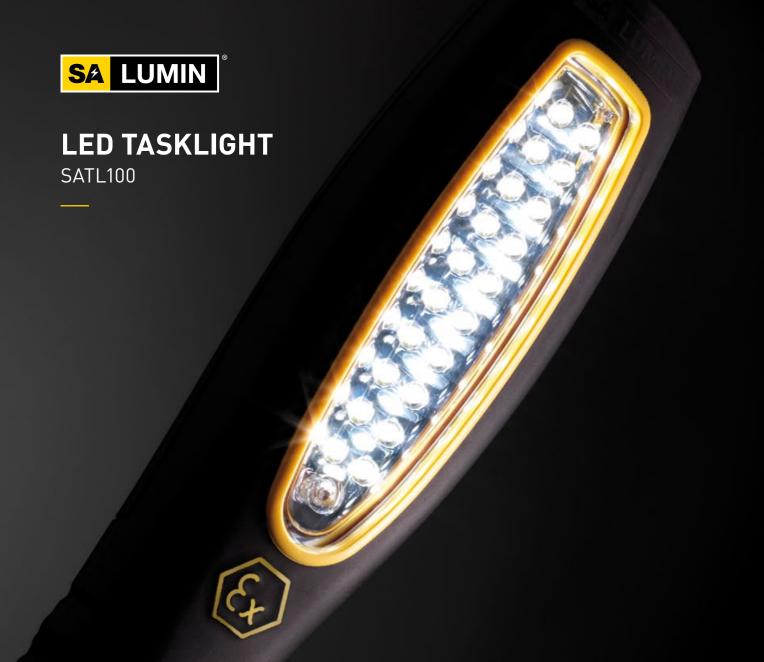

# CLEAR, EVEN LIGHT PRECISELY WHERE YOU NEED IT

With a bank of 30 high-power LEDs, the SA LUMIN EX LED Tasklight gives you clear, even light output so you can see and work efficiently, practically anywhere. It's ideal for quick inspections, emergency response work, rope access work and tasks in remote or inaccessible areas. As it's rechargeable there are no trailing cables to trip over, and a fast recharge time of 1-3 hours gives up to 6 hours use. A versatile ergonomic design means you can hang it, stand it up, lie it down or hold it exactly where you need it.

## **LED TASKLIGHT**

SATL100

#### LIGHT OUTPUT

600 lux at 1m with 30 high power LEDs