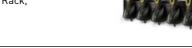

#### WEIGHT

615g (Tasklight only) 425g (Single Charger only) 7.7kg (Charging Rack only)

#### DIMENSIONS

289mm x 76mm x 46.5mm (Tasklight only) 140mm x 134.5mm x 104mm (Single Charger) 850mm x 270mm x 180mm (Charging Rack)

## CORE PRODUCT INFORMATION

SA LUMIN EX LED Rechargeable Tasklight offering 6 hours continuous use c/w charger, mains supply lead, & car socket lead Order Code: SATL100

SA LUMIN EX LED Rechargeable Tasklight Set c/w 5 Tasklights, 5-Way Charging Rack, & Mains Supply Lead

Order Code: SATL100/CR5

SA LUMIN Tasklight Holster enabling hands-free operation of the Tasklight c/w adjustable strap

Order Code: SATL/HR

SA LUMIN Tasklight Magnetic Bracket c/w anti-static strap and stainless steel spring-loaded buckle