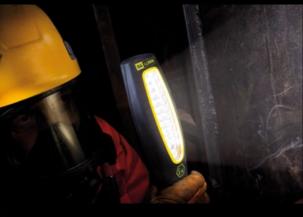

# CLEAR, EVEN LIGHT PRECISELY WHERE YOU NEED IT

With a bank of 30 high-power LEDs, the SA LUMIN EX LED Tasklight gives you clear, even light output so you can see and work efficiently, practically anywhere. It's ideal for quick inspections, emergency response work, rope access work and tasks in remote or inaccessible areas. As it's rechargeable there are no trailing cables to trip over, and a fast recharge time of 1-3 hours gives up to 6 hours use. A versatile ergonomic design means you can hang it, stand it up, lie it down or hold it exactly where you need it.