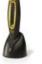

# CLEAR, EVEN LIGHT PRECISELY WHERE YOU NEED IT

With a bank of 30 high-power LEDs, the SA LUMIN EX LED Tasklight gives you clear, even light output so you can see and work efficiently, practically anywhere. It's ideal for quick inspections, emergency response work, rope access work and tasks in remote or inaccessible areas. As it's rechargeable there are no trailing cables to trip over, and a fast recharge time of 1-3 hours gives up to 6 hours use. A versatile ergonomic design means you can hang it, stand it up, lie it down or hold it exactly where you need it.

## **LED TASKLIGHT**

SATL100

## **BENEFITS**

- ATEX and IECEx Certified for Zones 0, 1 and 2 (gas), 20, 21 and 22 (dust)
- High Power LED Light Output
- Rechargeable no trailing cables
- Up to 6 hours use per charge
- Waterproof and dustproof (IP66)
- Low charge warning
- Lightweight & highly ergonomic
- Tough and durable
- Retractable hook
- Fast charge time 3 hours
- Available with 5-way charging rack